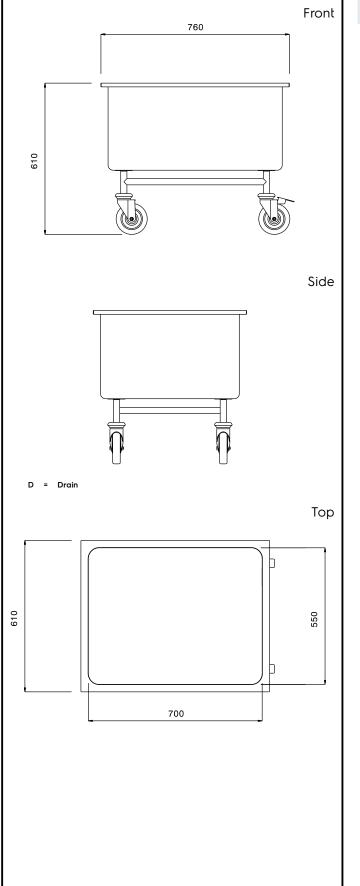

## **Main Features**

- Framework in 25 mm tubing, completely welded.
- Basin 700x550x350 mm in size.
- Unit to have a drain valve with twist handle.
- 4 pivoting Ø 125 mm wheels, 2 of which with brakes, fitted with plastic bumpers

# Key Information:

| External dimensions, Width:  |             |
|------------------------------|-------------|
| 361266 (SSTR07)              | 760 mm      |
| External dimensions, Depth:  | 610 mm      |
| External dimensions, Height: | 610 mm      |
| Wheel material:              | Zinc plated |
| Wheel diameter:              | Ø 125       |
| Net weight:                  | 20 kg       |