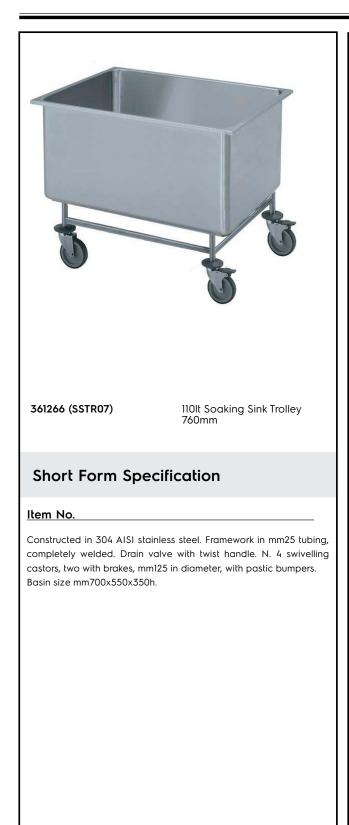

## **Main Features**

- Framework in 25 mm tubing, completely welded.
- Basin 700x550x350 mm in size.
- Unit to have a drain valve with twist handle.
- 4 pivoting Ø 125 mm wheels, 2 of which with brakes, fitted with plastic bumpers

## Construction

• Constructed entirely in 304 AISI stainless steel.

# Key Information:

| External dimensions, Width:  |             |
|------------------------------|-------------|
| 361266 (SSTR07)              | 760 mm      |
| External dimensions, Depth:  | 610 mm      |
| External dimensions, Height: | 610 mm      |
| Wheel material:              | Zinc plated |
| Wheel diameter:              | Ø 125       |
| Net weight:                  | 20 kg       |